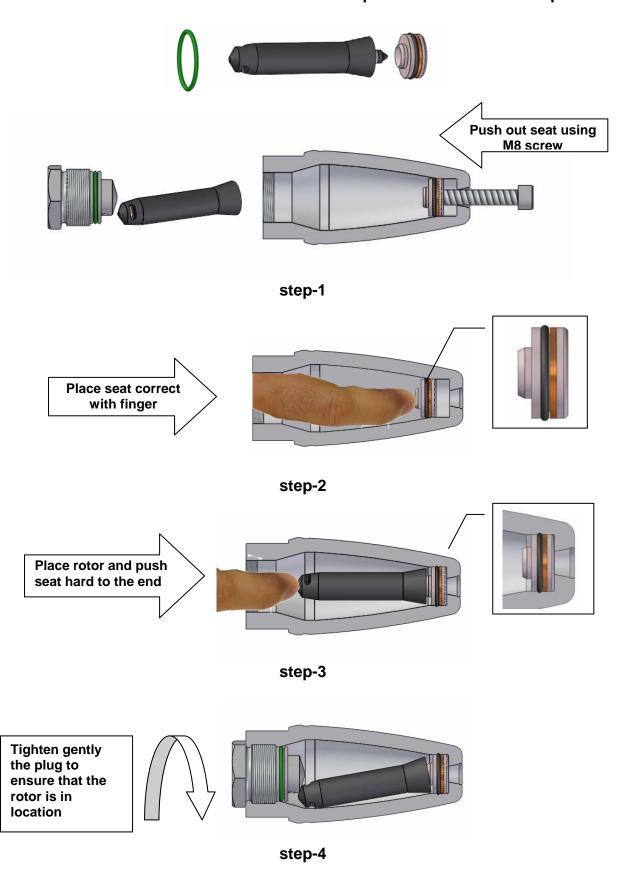

### 4) Trigger Gun Connection

Mount the trigger gun with lance to the high pressure hose. Please use 2 x 27mm spanners / wrenches to tighten the connection. Mount the correct nozzle at the end of the lance.