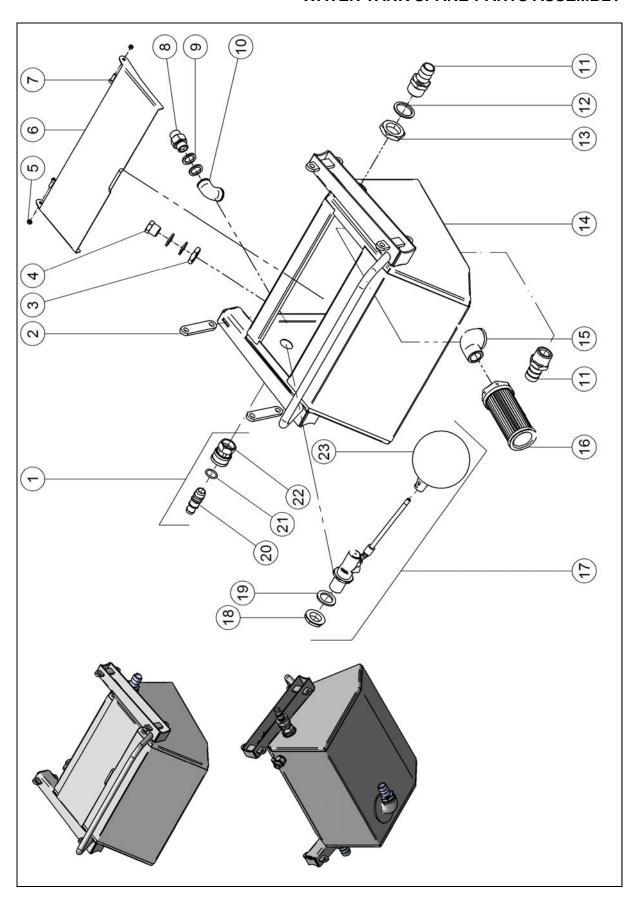

### CP20-500 WATER BLASTER WATER TANK SPARE-PARTS ASSEMBLY

### CE20-500 WATER BLASTER WATER TANK SPARE-PARTS LIST

| Pos. | Item No. | Qty. | Description                |  |  |  |
|------|----------|------|----------------------------|--|--|--|
| 1    | 80500423 | 1    | QUICK COUPLING             |  |  |  |
| 2    | 81000425 | 4    | BRACKET FOR U BOLT         |  |  |  |
| 3    | 80100632 | 1    | CONTRA NUT                 |  |  |  |
| 4    | 80500495 | 1    | PLUG                       |  |  |  |
| 5    | 80100513 | 2    | LOCK NUT                   |  |  |  |
| 6    | 81000311 | 1    | LID WATER TANK             |  |  |  |
| 7    | 80100605 | 2    | SCREW                      |  |  |  |
| 8    | 80500427 | 1    | NIPPLE                     |  |  |  |
| 9    | 80500429 | 4    | BONDED SEAL                |  |  |  |
| 10   | 80500647 | 1    | ELBOW                      |  |  |  |
| 11   | 80500227 | 2    | HOSE NIPPLE                |  |  |  |
| 12   | 80500975 | 1    | BONDED SEAL                |  |  |  |
| 13   | 80100405 | 1    | CONTRA NUT                 |  |  |  |
| 14   | 81000941 | 1    | WATER TANK WELDED          |  |  |  |
| 15   | 80500237 | 1    | ELBOW                      |  |  |  |
| 16   | 81000199 | 1    | FILTER STRAINER            |  |  |  |
| 17   | 81000602 | 1    | FLOAT VALVE COMPLETE       |  |  |  |
| 18   | 80100802 | 1    | CONTRA NUT                 |  |  |  |
| 19   | 80500974 | 1    | BONDED SEAL                |  |  |  |
| 20   | 80500603 | 1    | QUICK COUPLING HOSE NIPPLE |  |  |  |
| 21   | 80200612 | 1    | O-RING                     |  |  |  |
| 22   | 80500604 | 1    | QUICK COUPLING FEMALE      |  |  |  |
| 23   | 81000606 | 1    | BALL                       |  |  |  |