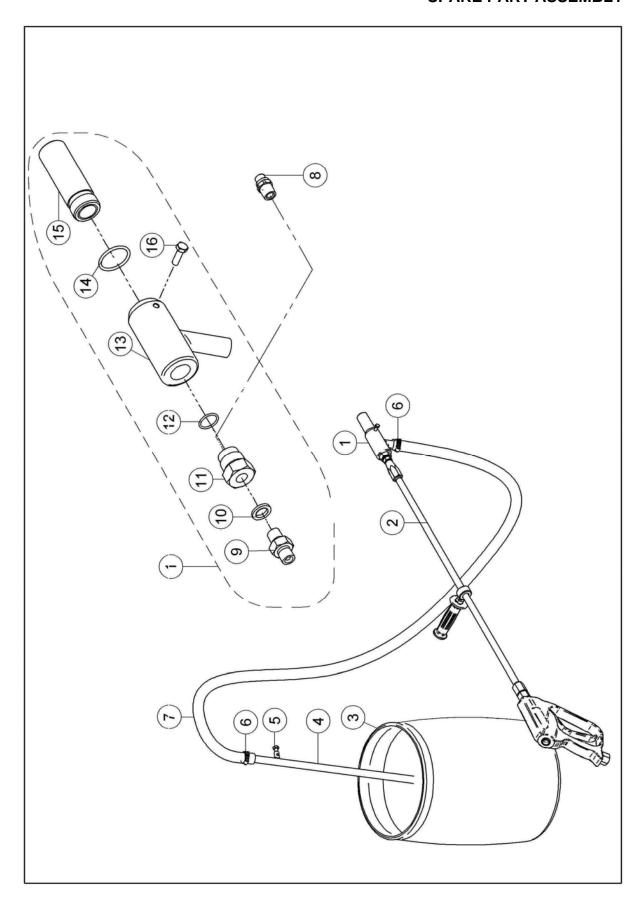

#### 2) Freshwater Connection.

Prepare the water supply for the blaster, by attaching a 3/4" hose to the supplied low pressure inlet coupling on the side of the water tank. Connect the other end to the **fresh water** supply from the vessel. Open for the water supply and fill up the water tank before starting the machine. Always use the inlet connection on the tank for supplying water.

#### 3) High Pressure Hose Connection

Mount the ½" high pressure hose to the blaster by attaching the swivel of the hose to the outlet fitting of the pump head. Please use 2 x 27mm spanners / wrenches to tighten the connection. Additional high pressure hoses supplied with the machine should be mounted now by using the supplied ½" nipples male-male to connect the hoses together. Please use 2 x 27mm spanners / wrenches to tighten the connection.

### 4) Trigger Gun Connection

Mount the trigger gun with lance to the high pressure hose. Please use 2 x 27mm spanners / wrenches to tighten the connection. Mount the correct nozzle at the end of the lance.