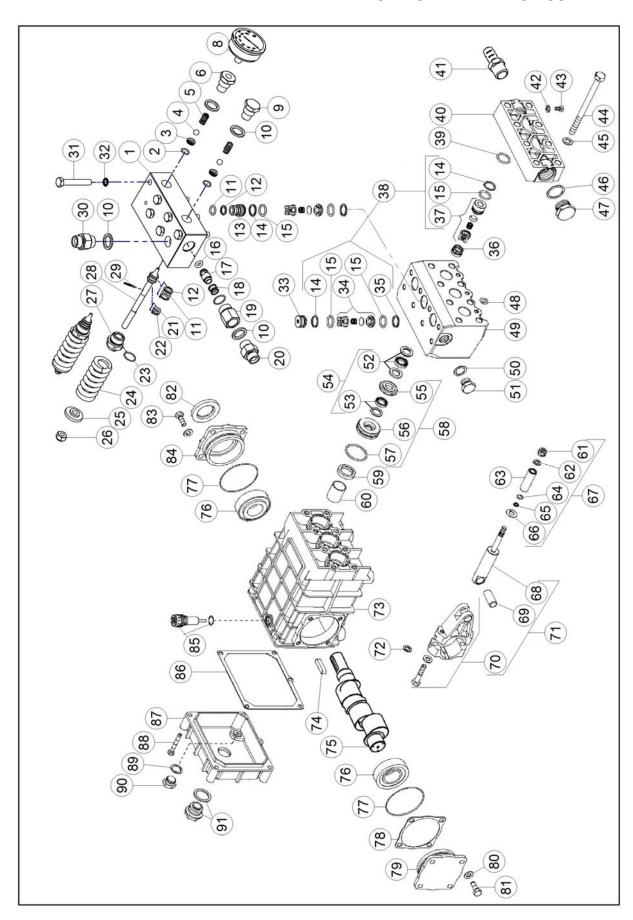

EAL                |  |  |  |
| 13   | 80100405 | 1    | CONTRA NUT                 |  |  |  |
| 14   | 81000941 | 1    | WATER TANK WELDED          |  |  |  |
| 15   | 80500237 | 1    | ELBOW                      |  |  |  |
| 16   | 81000199 | 1    | FILTER STRAINER            |  |  |  |
| 17   | 81000602 | 1    | FLOAT VALVE COMPLETE       |  |  |  |
| 18   | 80100802 | 1    | CONTRA NUT                 |  |  |  |
| 19   | 80500974 | 1    | BONDED SEAL                |  |  |  |
| 20   | 80500603 | 1    | QUICK COUPLING HOSE NIPPLE |  |  |  |
| 21   | 80200612 | 1    | O-RING                     |  |  |  |
| 22   | 80500604 | 1    | QUICK COUPLING FEMALE      |  |  |  |
| 23   | 81000606 | 1    | BALL                       |  |  |  |

### CP20-500 WATER BLASTER PUMP SPARE-PARTS ASSEMBLY



### CP20-500 WATER BLASTER PUMP SPARE-PARTS LIST

| Pos. | Item No. | Qty. | Description