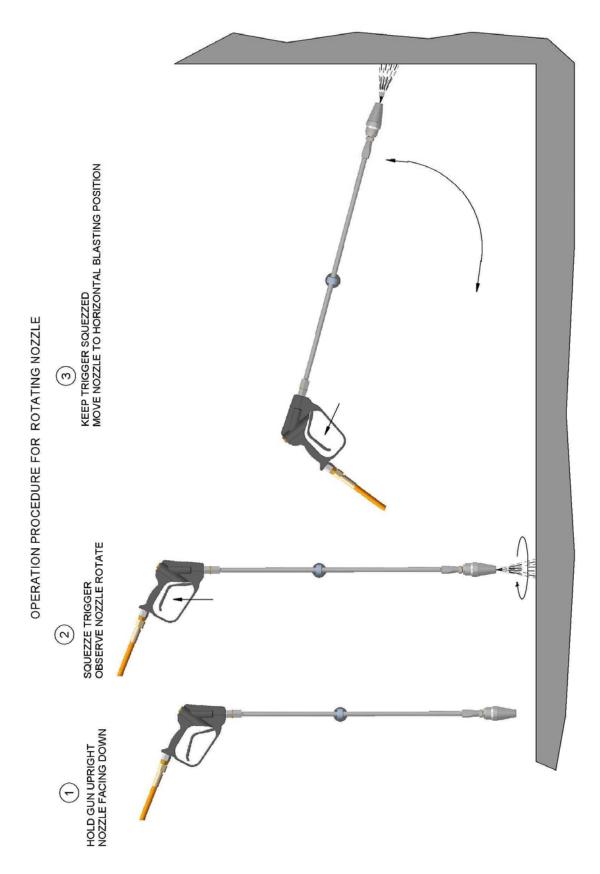

#### **Operation of the Machine:**

- A) Ensure that the water supply is open.
- B) Turn START key machine starts.

Allow the machine to idle a few minutes.

C) Get a firm grip with both hands on the trigger gun handle and lance handle. Press the trigger and start blasting. Always be aware of other crew members in your working area – Safety is first priority.