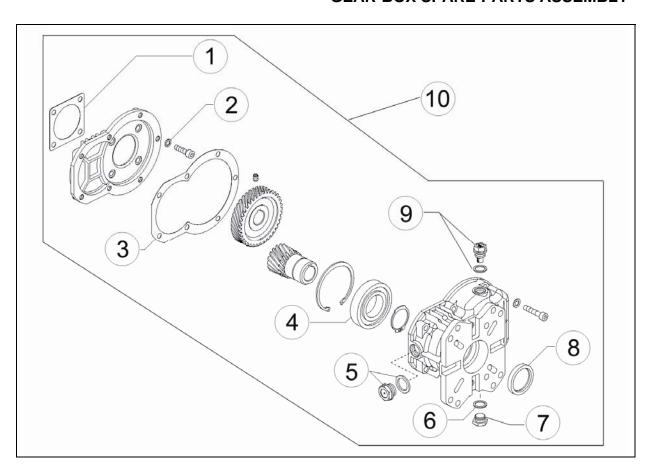

--------|------|--------------|
|                          | 2    | 80200597 | 1    | O-RING       |
| 81300619                 | 3    | 81300595 | 1    | VALVE SEAT   |
| REP. KIT                 | 4    | 81300559 | 1    | BALL         |
| UNLOADER & SAFETY        | 11   | 80200606 | 1    | O-RING       |
| VALVE                    | 12   | 80200605 | 2    | BACK UP RING |
|                          | 16   | 80200291 | 1    | O-RING       |
|                          | 21   | 80200598 | 1    | O-RING       |
|                          | 22   | 80200604 | 1    | BACK UP RING |
|                          | 23   | 80200599 | 2    | O-RING       |

<sup>2</sup> set of Repair Kit are required to overhaul both unloader and safety valve

### CP20-500 WATER BLASTER GEAR-BOX SPARE-PARTS ASSEMBLY



### CP20-500 WATER BLASTER GEAR-BOX SPARE-PARTS LIST

| Pos. | Item No. | Qty. | Description                             |
|------|----------|------|-----------------------------------------|
| 4    | 80400607 | 1    | BEARING                                 |
| 5    | 81000846 | 1    | SIGHT GLASS WITH PACKING                |
| 6    | 80100640 | 1    | PACKING WASHER DRAIN SCREW              |
| 7    | 80500598 | 1    | DRAIN SCREW                             |
| 9    | 81200621 | 1    | OIL FILLER CAP WITH PACKING             |
| 10   | 81000713 | 1    | GEAR BOX COMPLETE (see pos. 23 page 11) |

### CP20-500 WATER BLASTER GEAR BOX SEAL KIT

| Item No./Kit Description      | Pos. | Item No. | Qty. | Description                 |
|-------------------------------|------|----------|-----