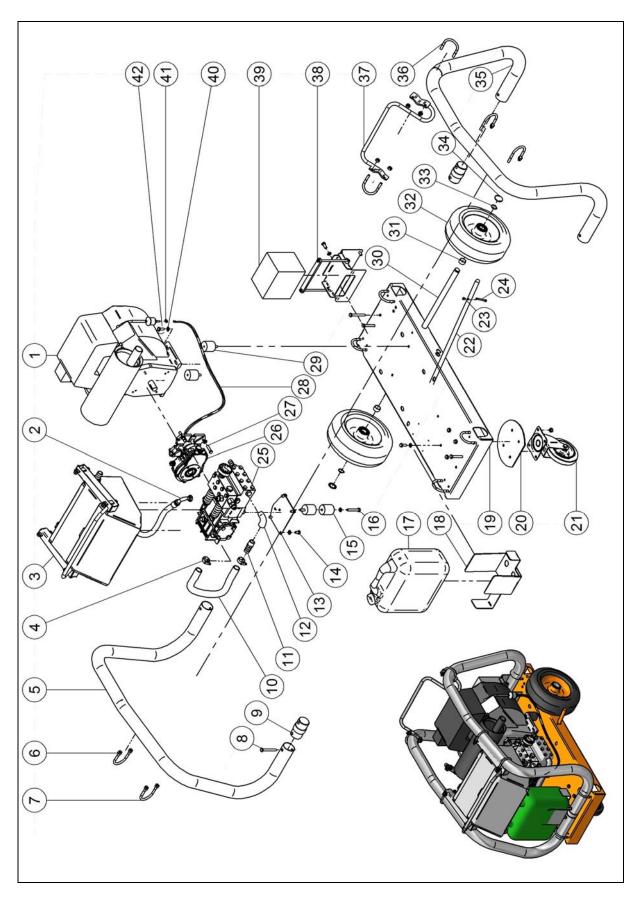

### CP20-500 WATER-BLASTER MAIN SPARE-PARTS ASSEMBLY

### CP20-500 WATER-BLASTER MAIN SPARE-PARTS LIST

| Pos. | Item No. | Qty.  | Description              |  |  |  |
|------|----------|-------|--------------------------|--|--|--|
| 1    | 81100839 | 1     | ENGINE PETROL 22HP       |  |  |  |
| 2    | 81300594 | 1     | HOSE DUMP BACK           |  |  |  |
| 3    |          | 1     | WATER TANK CP20 COMPLETE |  |  |  |
| 4    | 80100527 | 2     | HOSE CLIPS               |  |  |  |
| 5    | 81000249 | 1     | RIGHT FRAME              |  |  |  |
| 6    | 80100259 | 33    | LOCK NUT                 |  |  |  |
| 7    | 80100617 | 4     | U-BOLT LONG              |  |  |  |
| 8    | 80100379 | 4     | SCREW                    |  |  |  |
| 9    | 81001229 | 2     | ADAPTOR FRAME            |  |  |  |
| 10   | 83400524 | 0,5 m | HOSE SUCTION             |  |  |  |
| 11   | 80500695 | 1     | HOSE NIPPLE              |  |  |  |
| 12   | 80500437 | 1     | ELBOW                    |  |  |  |
| 13   | 81001230 | 1     | BRACKET PUMP HOLDER      |  |  |  |
| 14   | 80100648 | 4     | SCREW                    |  |  |  |
| 15   | 81001231 | 1     | DISTANCE BUSHING         |  |  |  |
| 16   | 80100598 | 1     | SCREW                    |  |  |  |
| 17   | 81000939 | 1     | PETROL CAN GREEN         |  |  |  |
| 18   | 81001232 | 1     | BRACKET FOR PETROL CAN   |  |  |  |
| 19   | 81000242 | 1     | BASE PLATE               |  |  |  |
| 20   | 81000445 | 1     | SUPPORT CASTOR WHEEL     |  |  |  |
| 21   | 81000235 | 1     | CASTOR WHEEL             |  |  |  |
| 22   | 81000251 | 1     | MECHANICAL BRAKE         |  |  |  |
| 23   | 80100053 | 1     | LOCK NUT                 |  |  |  |
| 24   | 80100254 | 1     | SCREW                    |  |  |  |
| 25   | 81200639 | 1     | PUMP                     |  |  |  |
| 26   | 81000713 | 1     | GEAR BOX                 |  |  |  |
| 27   | 80100759 | 4     | SCREW                    |  |  |  |
| 28   | 83400624 | 1,5 m | RUBBER HOSE              |  |  |  |
| 29   | 81000940 | 3     | RUBBER FOOT              |  |  |  |
| 30   | 81000621 | 1     | AXLE                     |  |  |  |
| 31   | 81000623 | 2     | BUSHING                  |  |  |  |
| 32   | 81000618 | 2     | WHEEL                    |  |  |  |
| 33   | 80100669 | 2     | CIRCLIP                  |  |  |  |
| 34   | 81000619 | 2     | HUB-CAP STAR LOCK        |  |  |  |
| 35   | 81000248 | 1     | LEFT FRAME               |  |  |  |
| 36   | 80100775 | 6     | U-BOLT SHORT             |  |  |  |
| 37   | 81000447 | 1     | CABLE HOLDER             |  |  |  |
| 38   | 81000744 | 1     | BRACKET FOR BATTERY      |  |  |  |
| 39   | 81100956 | 1     | BATTERY                  |  |  |  |
| 40   | 80100506 | 34    | WASHER                   |  |  |  |
| 41   | 80100904 | 1     | HOSE CLIP                |  |  |  |
| 42   | 80100258 | 8     | SCREW                    |  |  |  |
| N/A  | 81001153 | 1     | OIL FILTER ENGINE        |  |  |  |