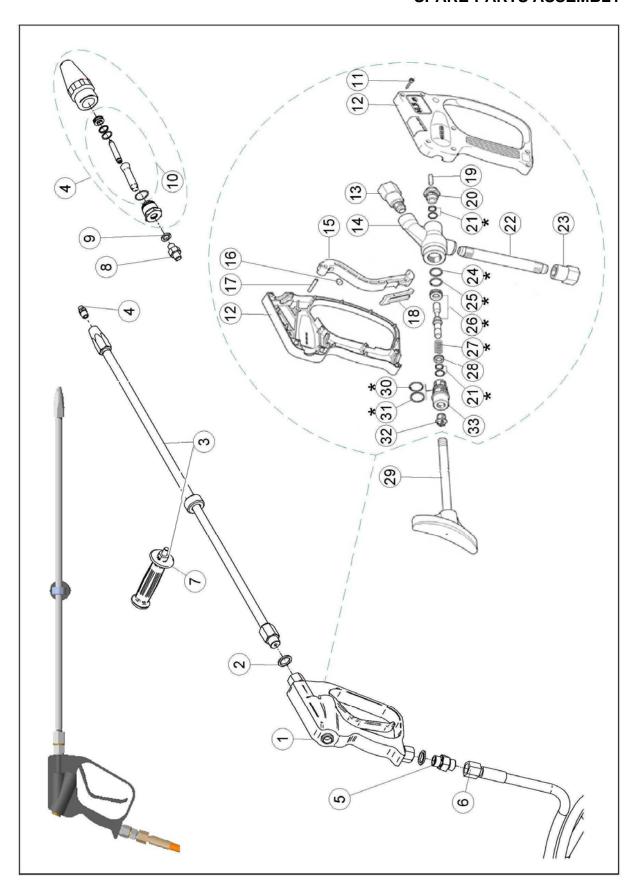

### 4) Trigger Gun Connection

Mount the trigger gun with lance to the high pressure hose. Please use 2 x 27mm spanners / wrenches to tighten the connection. Mount the correct nozzle at the end of the lance.

### CP20-500 WATER-BLASTER MAIN SPARE-PARTS ASSEMBLY